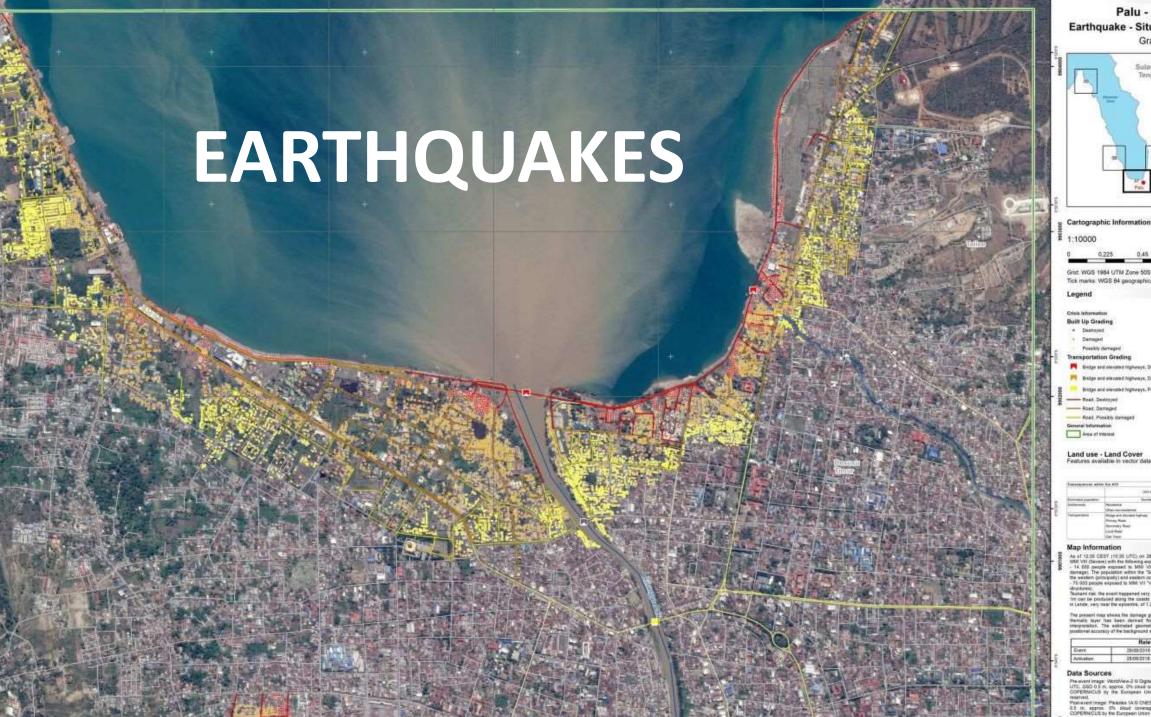

#### Palu - INDONESIA

#### Earthquake - Situation as of 30/09/2018 Grading Map

Full color ISO A1, low resolution (100 dpi Grid: WGS 1984 UTM Zone 505 map coordinate system

Tick marks: WGS 84 geographical coordinate system

Transportation Grading

PR Stripe and alwasted high

U. Placesame Physiography Elevation Contour (m. Hydrography

Transportation

Cart Trans

Land use - Land Cover

|                                                                                                                                                                                                                                                                                                                                                                                                                                                                                                                                                                                                                                                                                                                                                                                                                                                                                                                                                                                                                                                                                                                                                                                                                                                                                                                                                                                                                                                                                                                                                                                                                                                                                                                                                                                                                                                                                                                                                                                                                                                                                                                               | (And off-to-                    |                | Delinger | Server | Presing. | 700   | 301    |
|-------------------------------------------------------------------------------------------------------------------------------------------------------------------------------------------------------------------------------------------------------------------------------------------------------------------------------------------------------------------------------------------------------------------------------------------------------------------------------------------------------------------------------------------------------------------------------------------------------------------------------------------------------------------------------------------------------------------------------------------------------------------------------------------------------------------------------------------------------------------------------------------------------------------------------------------------------------------------------------------------------------------------------------------------------------------------------------------------------------------------------------------------------------------------------------------------------------------------------------------------------------------------------------------------------------------------------------------------------------------------------------------------------------------------------------------------------------------------------------------------------------------------------------------------------------------------------------------------------------------------------------------------------------------------------------------------------------------------------------------------------------------------------------------------------------------------------------------------------------------------------------------------------------------------------------------------------------------------------------------------------------------------------------------------------------------------------------------------------------------------------|---------------------------------|----------------|----------|--------|----------|-------|--------|
| Extremel (topolskie                                                                                                                                                                                                                                                                                                                                                                                                                                                                                                                                                                                                                                                                                                                                                                                                                                                                                                                                                                                                                                                                                                                                                                                                                                                                                                                                                                                                                                                                                                                                                                                                                                                                                                                                                                                                                                                                                                                                                                                                                                                                                                           | Service of                      | <b>Majorit</b> |          |        |          | 97254 | 110000 |
| Settlements                                                                                                                                                                                                                                                                                                                                                                                                                                                                                                                                                                                                                                                                                                                                                                                                                                                                                                                                                                                                                                                                                                                                                                                                                                                                                                                                                                                                                                                                                                                                                                                                                                                                                                                                                                                                                                                                                                                                                                                                                                                                                                                   | Pyromitis                       | - 50           | 1000     | 1986   | 3013     | Mili  | 7910;  |
|                                                                                                                                                                                                                                                                                                                                                                                                                                                                                                                                                                                                                                                                                                                                                                                                                                                                                                                                                                                                                                                                                                                                                                                                                                                                                                                                                                                                                                                                                                                                                                                                                                                                                                                                                                                                                                                                                                                                                                                                                                                                                                                               | Characteristics                 | 196            |          | 1.8    |          | - 1   | PIN.   |
| Management of the last of the | Straight and Managed Ingliness. | No.            | - 8      |        |          |       | 19.6   |
|                                                                                                                                                                                                                                                                                                                                                                                                                                                                                                                                                                                                                                                                                                                                                                                                                                                                                                                                                                                                                                                                                                                                                                                                                                                                                                                                                                                                                                                                                                                                                                                                                                                                                                                                                                                                                                                                                                                                                                                                                                                                                                                               | Princy Repr                     | - 010          | 3.1      | - 61   | 365      | 88    | 197    |
|                                                                                                                                                                                                                                                                                                                                                                                                                                                                                                                                                                                                                                                                                                                                                                                                                                                                                                                                                                                                                                                                                                                                                                                                                                                                                                                                                                                                                                                                                                                                                                                                                                                                                                                                                                                                                                                                                                                                                                                                                                                                                                                               | Secretary Resul                 | 1949           | - 66     | 1.00   | .64      | 46    | 1995   |
|                                                                                                                                                                                                                                                                                                                                                                                                                                                                                                                                                                                                                                                                                                                                                                                                                                                                                                                                                                                                                                                                                                                                                                                                                                                                                                                                                                                                                                                                                                                                                                                                                                                                                                                                                                                                                                                                                                                                                                                                                                                                                                                               | Sport Read                      | 90             | 10.2     | 324    | 344      | 444   | NA.    |
|                                                                                                                                                                                                                                                                                                                                                                                                                                                                                                                                                                                                                                                                                                                                                                                                                                                                                                                                                                                                                                                                                                                                                                                                                                                                                                                                                                                                                                                                                                                                                                                                                                                                                                                                                                                                                                                                                                                                                                                                                                                                                                                               |                                 |                |          |        |          |       |        |

As of 12.56 CERT (1975) UTG) or 28 flegistation, the extensional shaking interested up to MMS 101 Centrum until the februring accession from CGCC.

1-6 GOD prospile exposed to MMS VIII "Sevent" insplitting care cause motivaries to severy derivage. The procedution vestor the "Sevent" shaking are as second contact sillapse safety the extension growspally and easiern consist of the precision for the FRGs GIY.

7.5 R3D pools or sevened to MMS VIII Viver Selectify shaking (including long-girls canada to minimize the control of the precision for the control of the control of

Nongmi risk: the event happened very close to the coast, a moderate teament of the order of for our be produced along the coasts of Sulawes, with the correct parameters. Max height to tanks, very near the epositrie, of 1.2m.

The present may shows the demany grade assessment in the one of Para (Indonesia). The Transatic layer has been derived from post-event seatified image by means of view interpretation. The authorised geometric accuracy at 2 m CESO or better, from native positioned accuracy of the bridge-and seation range.

|                                                | 30100/2018 | Shuten as at   | 26/09/00/16 | Every.    |
|------------------------------------------------|------------|----------------|-------------|-----------|
| Adivation 25/09/2015 Map production 31/10/2018 | 31/10/2018 | Map production | 28/09/2016  | Activator |

Pre-event image: VictioNev-J III Digital Globe, tric (2016) (anguinet on 2000/2016 at 02:34 LTC, GSC 0.3 or, approx. Of - Insult doverage in Act. 23:57 of threets apply, presented shallow COPERNOLIS by the European Linear, ESA and European Space Images, at nights.

Positive environage: Philades 1A-D DMD (2015), (acquired on 3000/2015 at 02:15 UTC, CSD 0.5 nr. apprax: 01 Shod cirentage in Ant. 43" of halde engle), provided adder CORESPACIDE by the European Union and ESA, all pights reasoned.